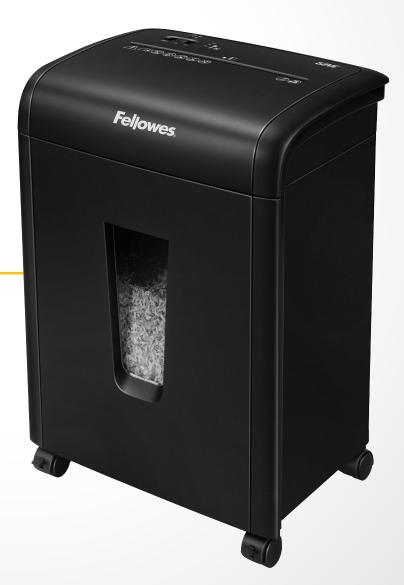

# POWERSHRED® 62MC

## Small Office/Home Office Shredder

### **Specifications**

| Model #      | 62MC                                               |
|--------------|----------------------------------------------------|
| Staples No.  | 1842487                                            |
| Mfr. No.     | 4685401                                            |
| Sheets/Pass  | 10                                                 |
| Cut Type     | Micro-Cut                                          |
| Security     | Level P-5                                          |
| Cut Size     | 7/64" × <sup>25</sup> /64"                         |
| Users        | 1                                                  |
| Run Time     | 7 on / 60 off                                      |
| Bin Capacity | 5 gallons                                          |
| Bin Type     | Pull-Out                                           |
| Throat Width | 9"                                                 |
| Dimensions   | 18.75"H x 13.75"W x 10.44"D                        |
| Also Shreds  |                                                    |
| Warranty     | 1-year product and service plus 5 years on cutters |